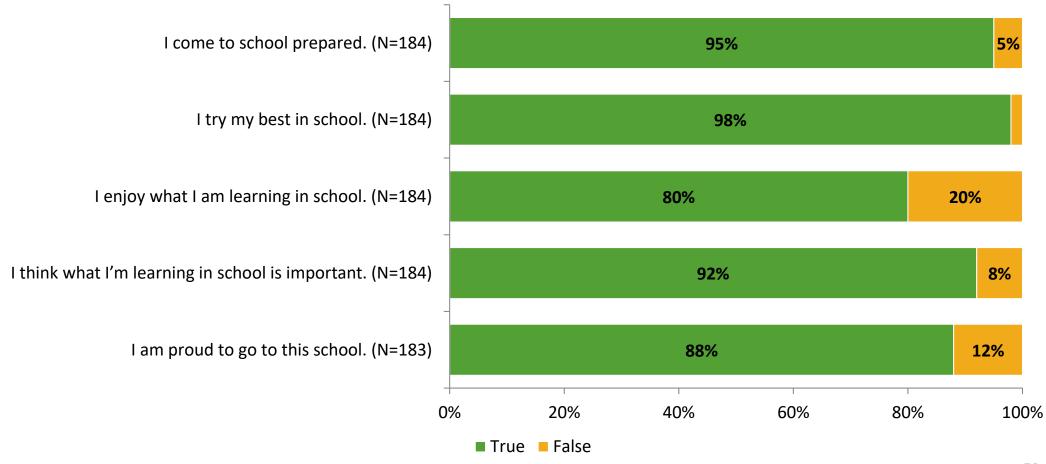

# **Student Engagement Survey for Elementary Students: Anona Elementary School**

Results

School Year 2022-2023



#### **Overall Engagement**





# **Overall Engagement (Continued)**





#### **Like School**

Thinking about how you feel/act most of the time, is the following statement true or false?

Generally, I like school. (N=182)



# **Class Experience**





#### **Student Experience**



# **Academic Support**



#### Relevance



#### **Involvement**



#### **Self-Management**



#### Grit



#### **Acceptance**





# **Relationships with Peers**



# **Relationships with Adults in School**



# Grade

#### **Grade (N=186)**



#### **End of Presentation**



Follow us on Twitter: @k12insight

www.k12insight.com