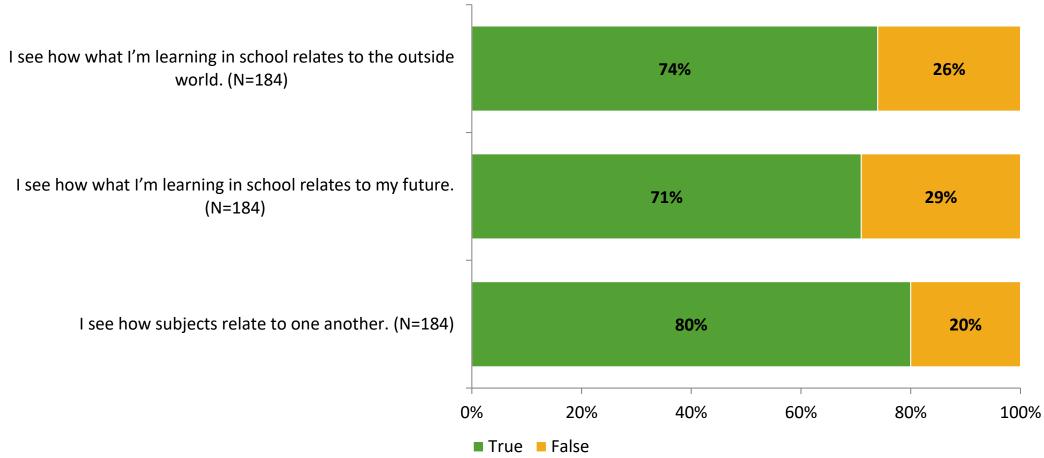

# **Student Engagement Survey for Elementary Students: Anona Elementary School**

Results

School Year 2022-2023



#### **Overall Engagement**





# **Overall Engagement (Continued)**





#### **Like School**

Thinking about how you feel/act most of the time, is the following statement true or false?

Generally, I like school. (N=182)



# **Class Experience**





#### **Student Experience**



# **Academic Support**



#### Relevance



#### **Involvement**



#### **Self-Management**



#### Grit



#### **Acceptance**





# **Relationships with Peers**



# **Relationships with Adults in School**



# Grade

#### **Grade (N=186)**



#### **End of Presentation**



Follow us on Twitter: @k12insight

www.k12insight.com