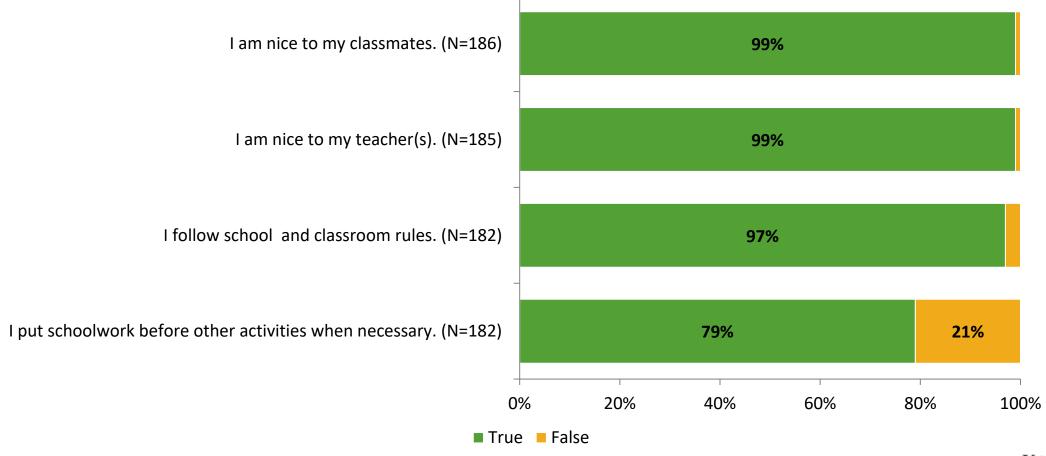

# **Student Engagement Survey for Elementary Students: Anona Elementary School**

Results

School Year 2022-2023



#### **Overall Engagement**





# **Overall Engagement (Continued)**





#### **Like School**

Thinking about how you feel/act most of the time, is the following statement true or false?

Generally, I like school. (N=182)



# **Class Experience**





#### **Student Experience**



# **Academic Support**



#### Relevance



#### **Involvement**



#### **Self-Management**



#### Grit



#### **Acceptance**





# **Relationships with Peers**



# **Relationships with Adults in School**



# Grade

#### **Grade (N=186)**



#### **End of Presentation**



Follow us on Twitter: @k12insight

www.k12insight.com