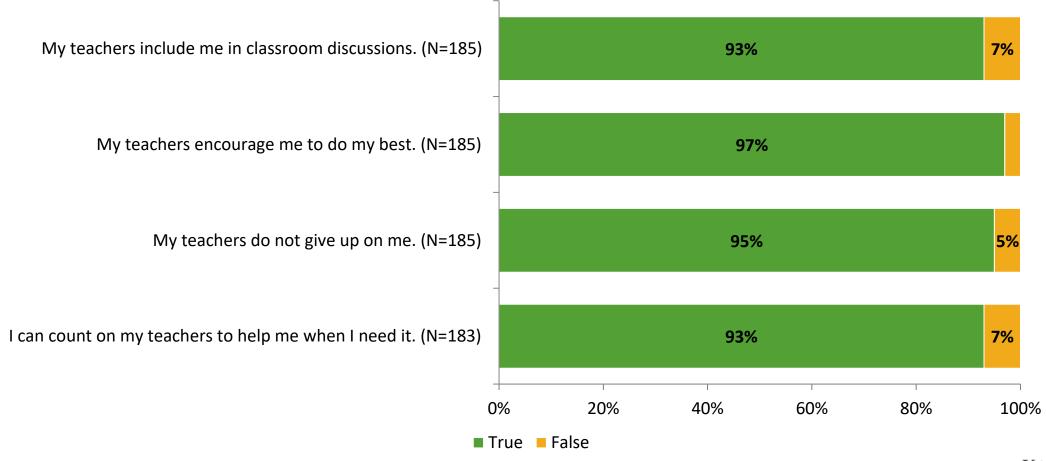

# **Student Engagement Survey for Elementary Students: Anona Elementary School**

Results

School Year 2022-2023



#### **Overall Engagement**





# **Overall Engagement (Continued)**





#### **Like School**

Thinking about how you feel/act most of the time, is the following statement true or false?

Generally, I like school. (N=182)



# **Class Experience**





#### **Student Experience**



# **Academic Support**



#### Relevance



#### **Involvement**



#### **Self-Management**



#### Grit



#### **Acceptance**





# **Relationships with Peers**



# **Relationships with Adults in School**



# Grade

#### **Grade (N=186)**



#### **End of Presentation**



Follow us on Twitter: @k12insight

www.k12insight.com