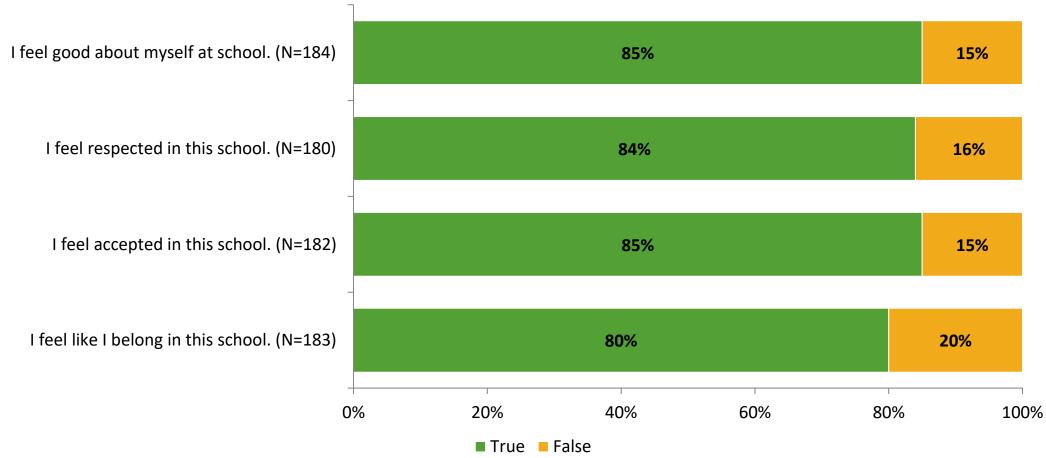

# **Student Engagement Survey for Elementary Students: Anona Elementary School**

Results

School Year 2022-2023



#### **Overall Engagement**





# **Overall Engagement (Continued)**





#### **Like School**

Thinking about how you feel/act most of the time, is the following statement true or false?

Generally, I like school. (N=182)



# **Class Experience**





#### **Student Experience**



# **Academic Support**



#### Relevance



#### **Involvement**



#### **Self-Management**



#### Grit



#### **Acceptance**





# **Relationships with Peers**



# **Relationships with Adults in School**



# Grade

#### **Grade (N=186)**



#### **End of Presentation**



Follow us on Twitter: @k12insight

www.k12insight.com