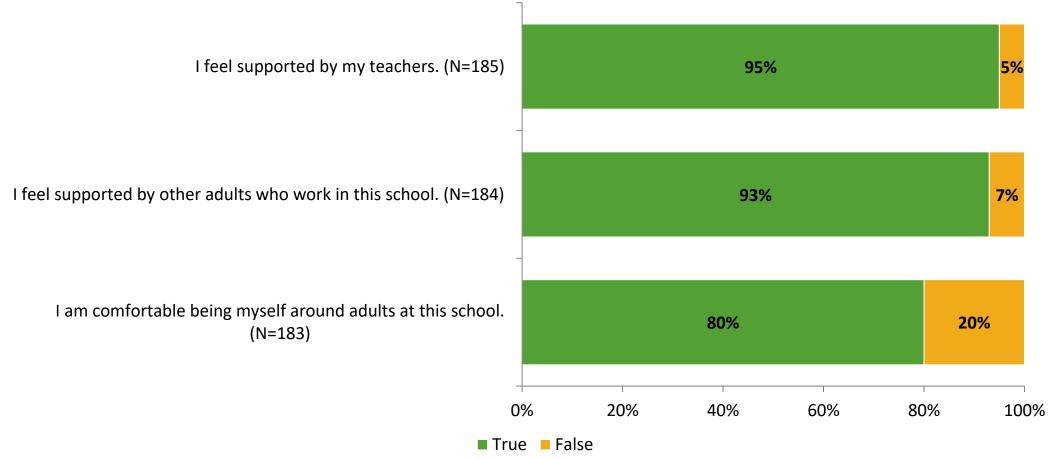

# **Student Engagement Survey for Elementary Students: Anona Elementary School**

Results

School Year 2022-2023



#### **Overall Engagement**





# **Overall Engagement (Continued)**





#### **Like School**

Thinking about how you feel/act most of the time, is the following statement true or false?

Generally, I like school. (N=182)



# **Class Experience**





#### **Student Experience**



# **Academic Support**



#### Relevance



#### **Involvement**



#### **Self-Management**



#### Grit



#### **Acceptance**





# **Relationships with Peers**



# **Relationships with Adults in School**



# Grade

#### **Grade (N=186)**



#### **End of Presentation**



Follow us on Twitter: @k12insight

www.k12insight.com