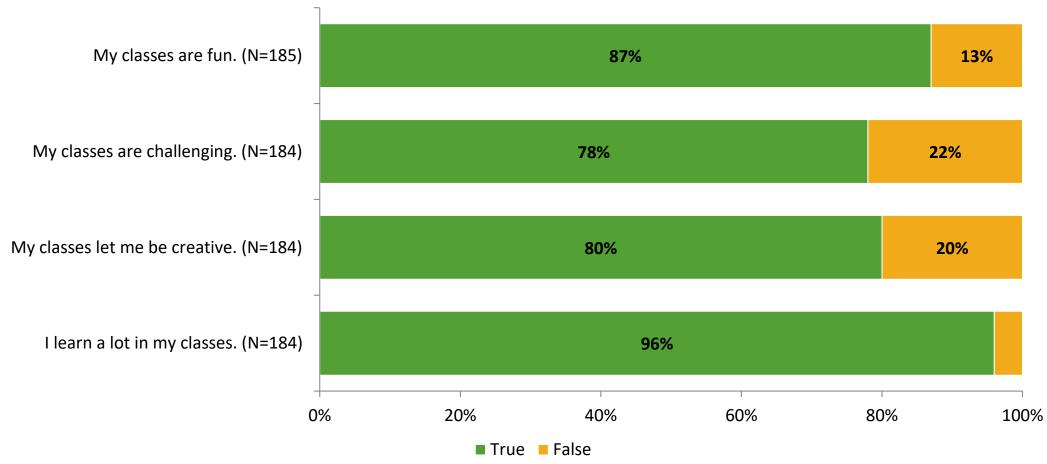

# **Student Engagement Survey for Elementary Students: Anona Elementary School**

Results

School Year 2022-2023



#### **Overall Engagement**





# **Overall Engagement (Continued)**





#### **Like School**

Thinking about how you feel/act most of the time, is the following statement true or false?

Generally, I like school. (N=182)



# **Class Experience**





#### **Student Experience**



# **Academic Support**



#### Relevance



#### **Involvement**



#### **Self-Management**



#### Grit



#### **Acceptance**





# **Relationships with Peers**



# **Relationships with Adults in School**



# Grade

#### **Grade (N=186)**



#### **End of Presentation**



Follow us on Twitter: @k12insight

www.k12insight.com