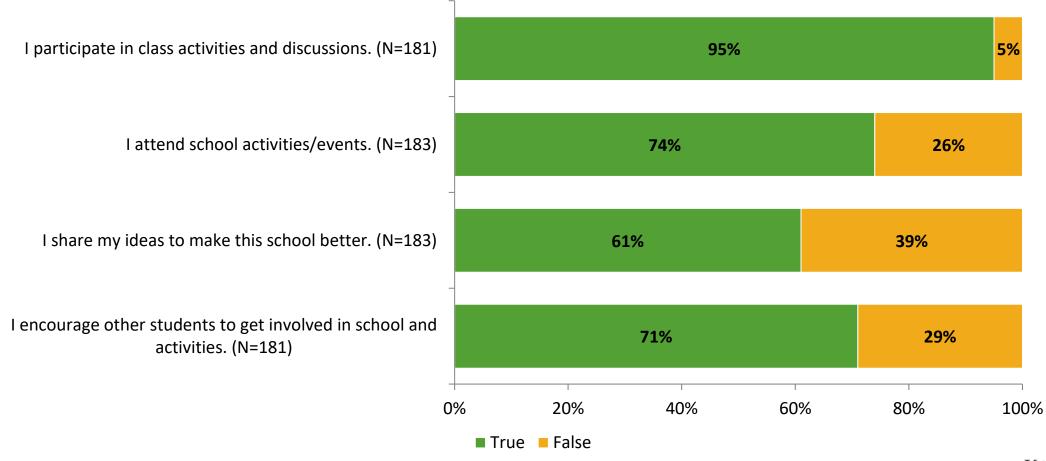

# **Student Engagement Survey for Elementary Students: Anona Elementary School**

Results

School Year 2022-2023



#### **Overall Engagement**





# **Overall Engagement (Continued)**





#### **Like School**

Thinking about how you feel/act most of the time, is the following statement true or false?

Generally, I like school. (N=182)



# **Class Experience**





#### **Student Experience**



# **Academic Support**



#### Relevance



#### **Involvement**



#### **Self-Management**



#### Grit



#### **Acceptance**





# **Relationships with Peers**



# **Relationships with Adults in School**



# Grade

#### **Grade (N=186)**



#### **End of Presentation**



Follow us on Twitter: @k12insight

www.k12insight.com