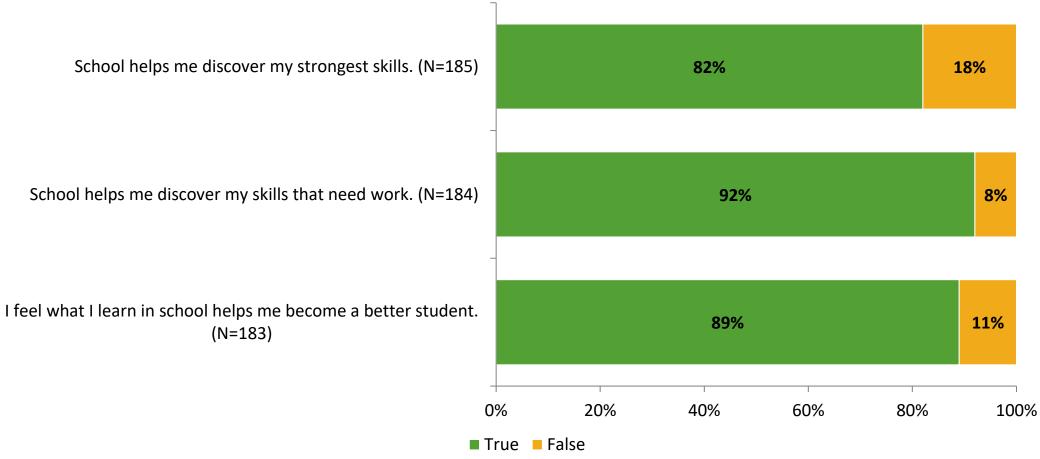

# **Student Engagement Survey for Elementary Students: Anona Elementary School**

Results

School Year 2022-2023



#### **Overall Engagement**





# **Overall Engagement (Continued)**





#### **Like School**

Thinking about how you feel/act most of the time, is the following statement true or false?

Generally, I like school. (N=182)



# **Class Experience**





#### **Student Experience**



# **Academic Support**



#### Relevance



#### **Involvement**



#### **Self-Management**



#### Grit



#### **Acceptance**





# **Relationships with Peers**



# **Relationships with Adults in School**



# Grade

#### **Grade (N=186)**



#### **End of Presentation**



Follow us on Twitter: @k12insight

www.k12insight.com