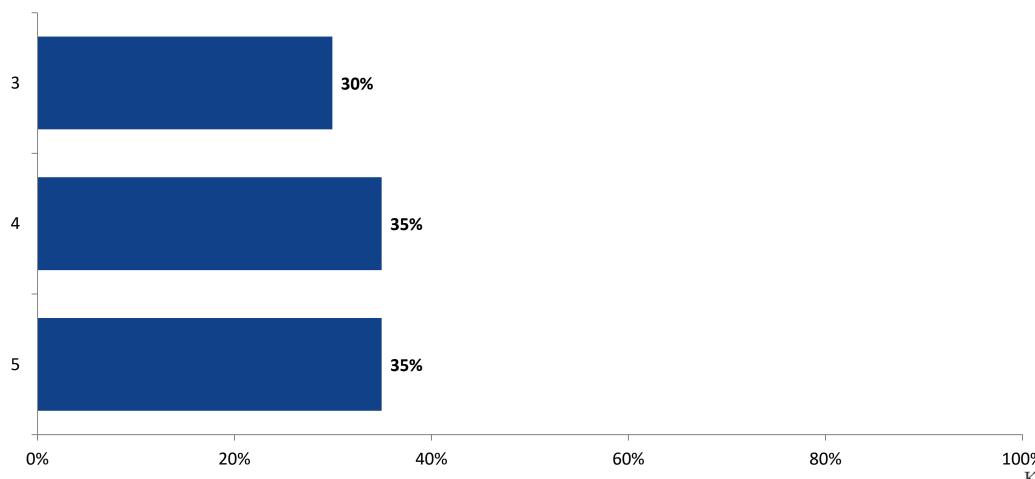

# **Student Engagement Survey for Elementary Students: Anona Elementary School**

Results

School Year 2022-2023



#### **Overall Engagement**





# **Overall Engagement (Continued)**





#### **Like School**

Thinking about how you feel/act most of the time, is the following statement true or false?

Generally, I like school. (N=182)



# **Class Experience**





#### **Student Experience**



# **Academic Support**



#### Relevance



#### **Involvement**



#### **Self-Management**



#### Grit



#### **Acceptance**





# **Relationships with Peers**



# **Relationships with Adults in School**



# Grade

#### **Grade (N=186)**



#### **End of Presentation**



Follow us on Twitter: @k12insight

www.k12insight.com