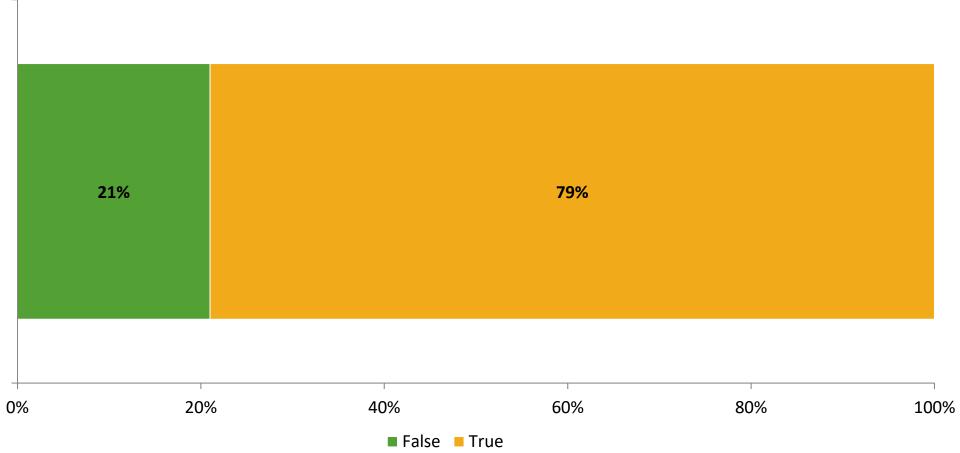

#### **Like School**

Thinking about how you feel/act most of the time, is the following statement true or false?

Generally, I like school. (N=182)