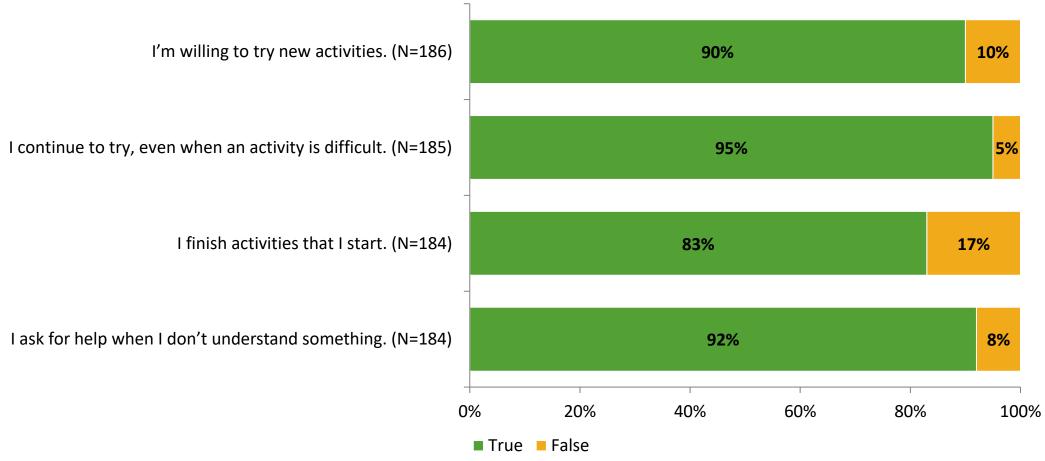

# **Student Engagement Survey for Elementary Students: Anona Elementary School**

Results

School Year 2022-2023



#### **Overall Engagement**





# **Overall Engagement (Continued)**





#### **Like School**

Thinking about how you feel/act most of the time, is the following statement true or false?

Generally, I like school. (N=182)



# **Class Experience**





#### **Student Experience**



# **Academic Support**



#### Relevance



#### **Involvement**



#### **Self-Management**



#### Grit



#### **Acceptance**





# **Relationships with Peers**



# **Relationships with Adults in School**



# Grade

#### **Grade (N=186)**



#### **End of Presentation**



Follow us on Twitter: @k12insight

www.k12insight.com